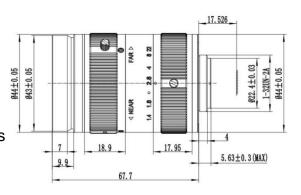

## **SPECIFICATION**

| Model                    |           | KM2014MP12C           |
|--------------------------|-----------|-----------------------|
| Image Size               |           | 1.1-inch              |
| Focal length             |           | 20mm                  |
| F No.                    |           | F1.4-C                |
| M.O.D(m)                 |           | 0.3                   |
| Operation                | Iris      | Manual                |
|                          | Focus     | Manual                |
| Horizontal Angle of View | 1.1" Type | 49.1°×42.4°×28.0°     |
|                          | 1" Type   | 44.6°×39.4×21.0°      |
|                          | 2/3"Type  | 31.0°×24.7°×18.6°     |
| Distortion               | 1.1" Type | -3.21%                |
| BFL                      |           | 12.474mm              |
| MFL                      |           | 13.5mm                |
| Flange BFL               |           | 17.526mm              |
| Mount                    |           | C-Mount               |
| Dimension                |           | Ф45x67.7mm            |
| Weight                   |           | 216.5g                |
| Operating temperature    |           | -30℃~+70℃             |
| Remark                   |           | 12 Megapixel ITS Lens |