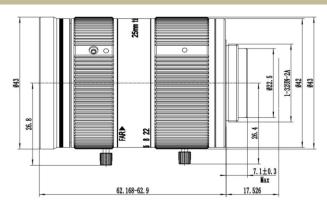

## SPECIFICATION

| Model                                 |           | KM2514MP8C             |
|---------------------------------------|-----------|------------------------|
| Image Size                            |           | 1-inch                 |
| Focal length                          |           | 25mm                   |
| F No.                                 |           | F1.4-C                 |
| M.O.D(m)                              |           | 0.3                    |
| Operation<br>Horizontal Angle of View | Iris      | Manual                 |
|                                       | Focus     | Manual                 |
|                                       | 1.1" Type | 40.1°×33.0°×22.9°      |
|                                       | 1" Type   | 36.6°×32.4°×17.3°      |
|                                       | 2/3"Type  | 24.4°×19.5°×14.5°      |
| Distortion                            | 1.1" Type | -2.9%                  |
| BFL                                   |           | 11.7mm                 |
| MFL                                   |           | 11.1mm                 |
| Flange BFL                            |           | 17.526mm               |
| Mount                                 |           | C-Mount                |
| Dimension                             |           | Ф43x62.17mm            |
| Weight                                |           | 200.0g                 |
| Operating temperature                 |           | -30℃~+70℃              |
| Remark                                |           | 8.0 Megapixel ITS Lens |